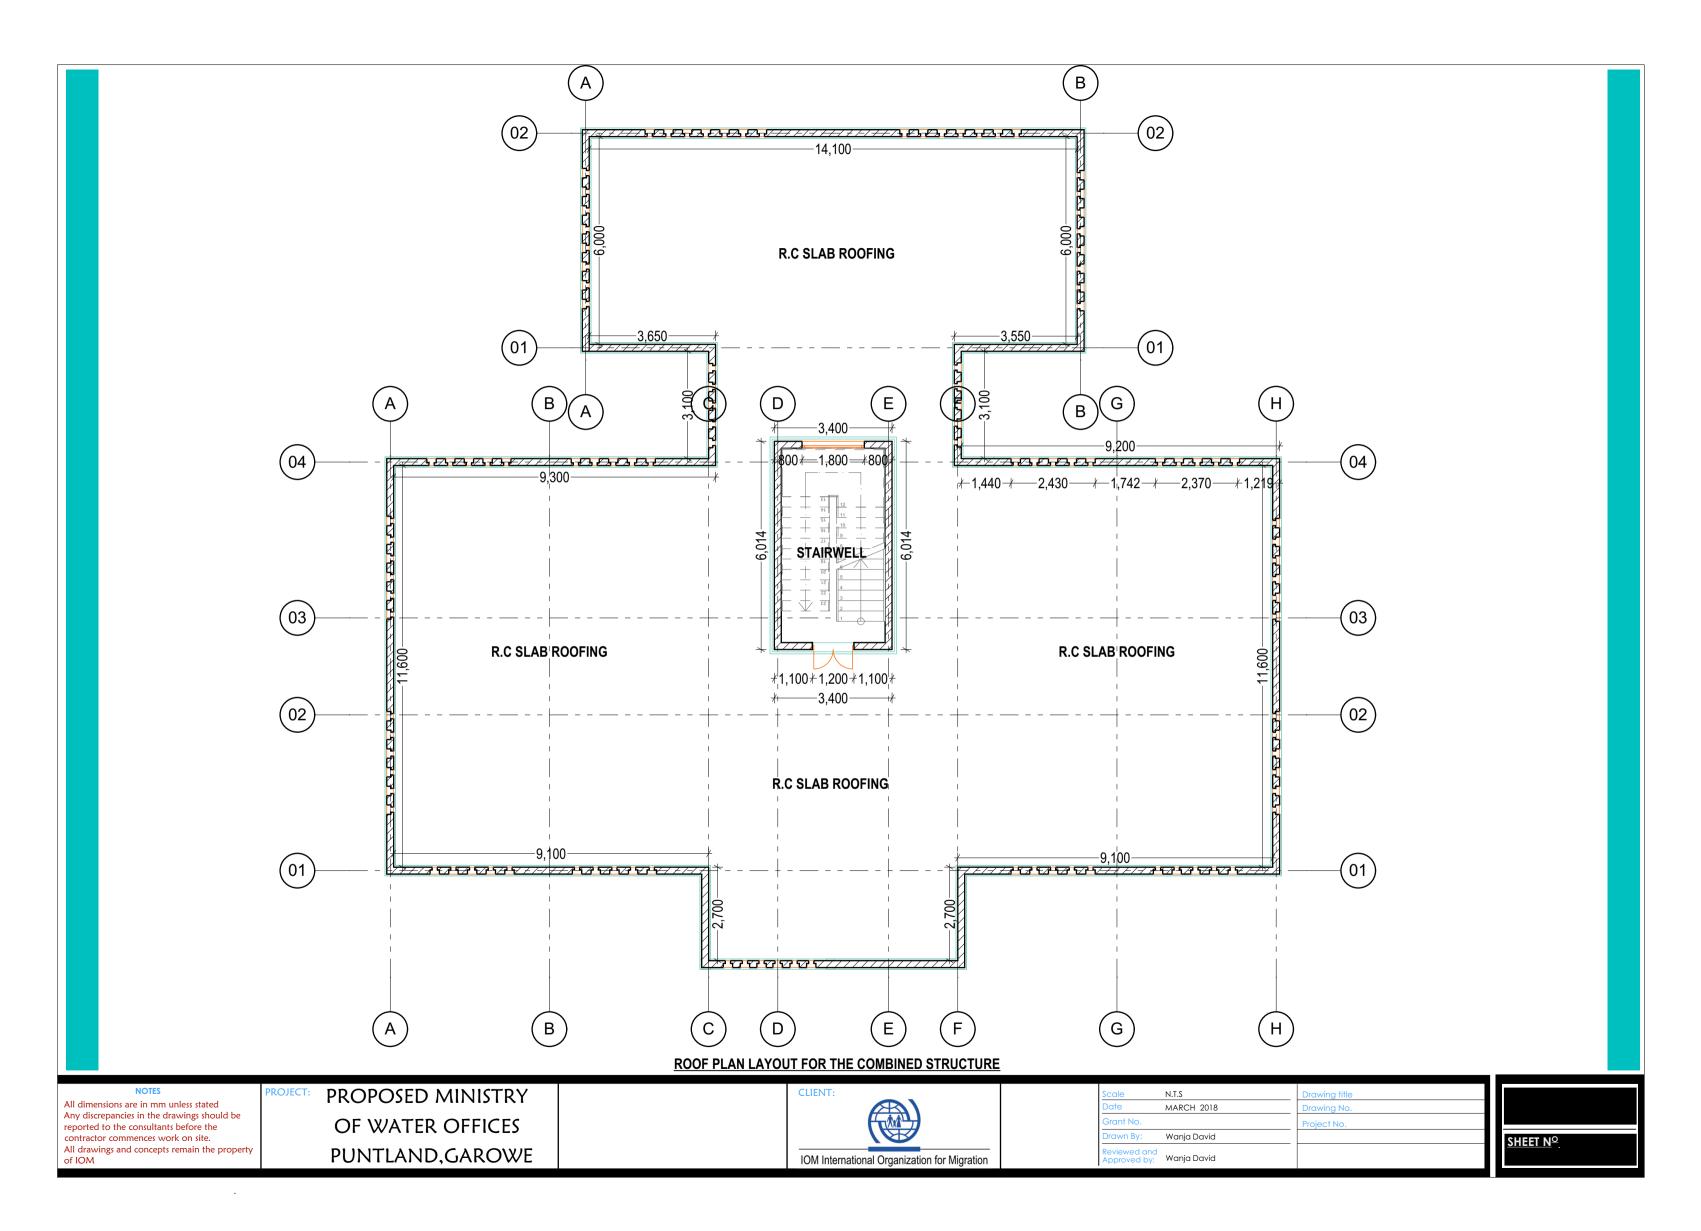

## PROPOSED WATER MINISTRY BUILDINGS IN GAROWE PUNTLAND

|                                                                                                                                                                       | ł                                                |        |                  |                            |         |                                                                                                      |
|-----------------------------------------------------------------------------------------------------------------------------------------------------------------------|--------------------------------------------------|--------|------------------|----------------------------|---------|------------------------------------------------------------------------------------------------------|
|                                                                                                                                                                       |                                                  |        |                  |                            | 15,000  |                                                                                                      |
|                                                                                                                                                                       |                                                  |        |                  | B<br>C<br>A                |         | <u> </u>                                                                                             |
|                                                                                                                                                                       |                                                  |        | 3,400            |                            | 3,400   |                                                                                                      |
|                                                                                                                                                                       |                                                  |        |                  | -58,900                    | -58,900 |                                                                                                      |
|                                                                                                                                                                       |                                                  |        |                  |                            |         |                                                                                                      |
| NOTES PROJECT: PRO                                                                                                                                                    |                                                  | 76,531 | 99,200<br>99,200 |                            | +4,50   |                                                                                                      |
| All dimensions are in mm unless stated<br>Any discrepancies in the drawings should be<br>reported to the consultants before the<br>contractor commences work on site. | POSED MINISTRY<br>WATER OFFICES<br>NTLAND,GAROWE |        |                  | Organization for Migration | G       | cale N.T.S<br>Date MARCH 2<br>Grant No.<br>Drawn By: Wanja Da<br>eviewed and<br>pproved by: Wanja Da |