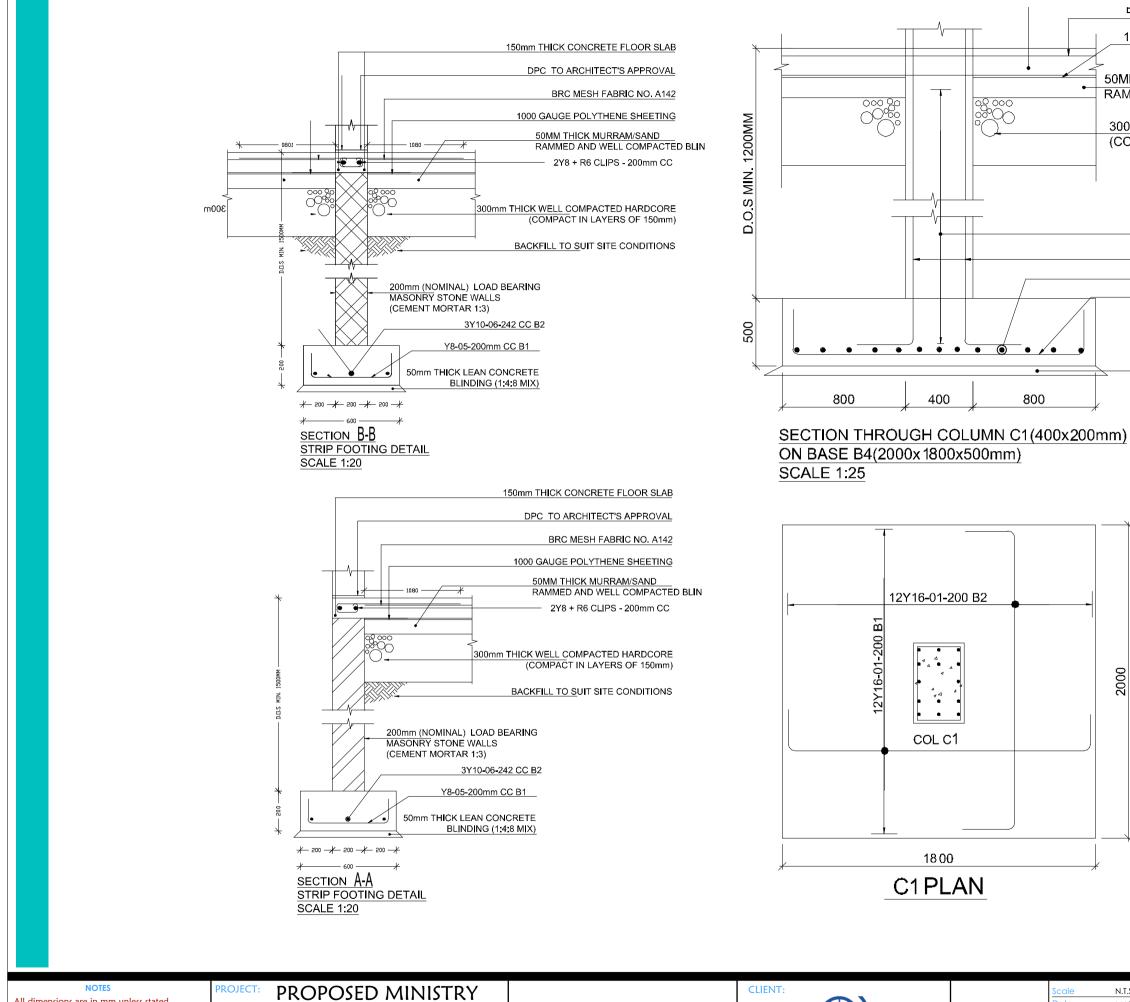

BRU MESH FABRIU NU. A 142

•

800

2000

1000 GAUGE POLYTHENESHEETING

50MM THICK MURRAM/SAND RAMMED AND WELL COMPACTED BLINDING

300mm THICK WELL COMPACTED HARDCORE (COMPACT IN LAYERS OF 150mm)

Y10-08-200CC LINKS

8Y12-03 12Y12-01-200CC B2 12Y12-01-200CC B1

50mm THICK LEAN CONCRETE BLINDING (1:4:8 MIX)

| N.T.S       | Drawing title |
|-------------|---------------|
| MARCH 2018  | Drawing No.   |
|             | Project No.   |
| Wanja David |               |
| Wanja David |               |