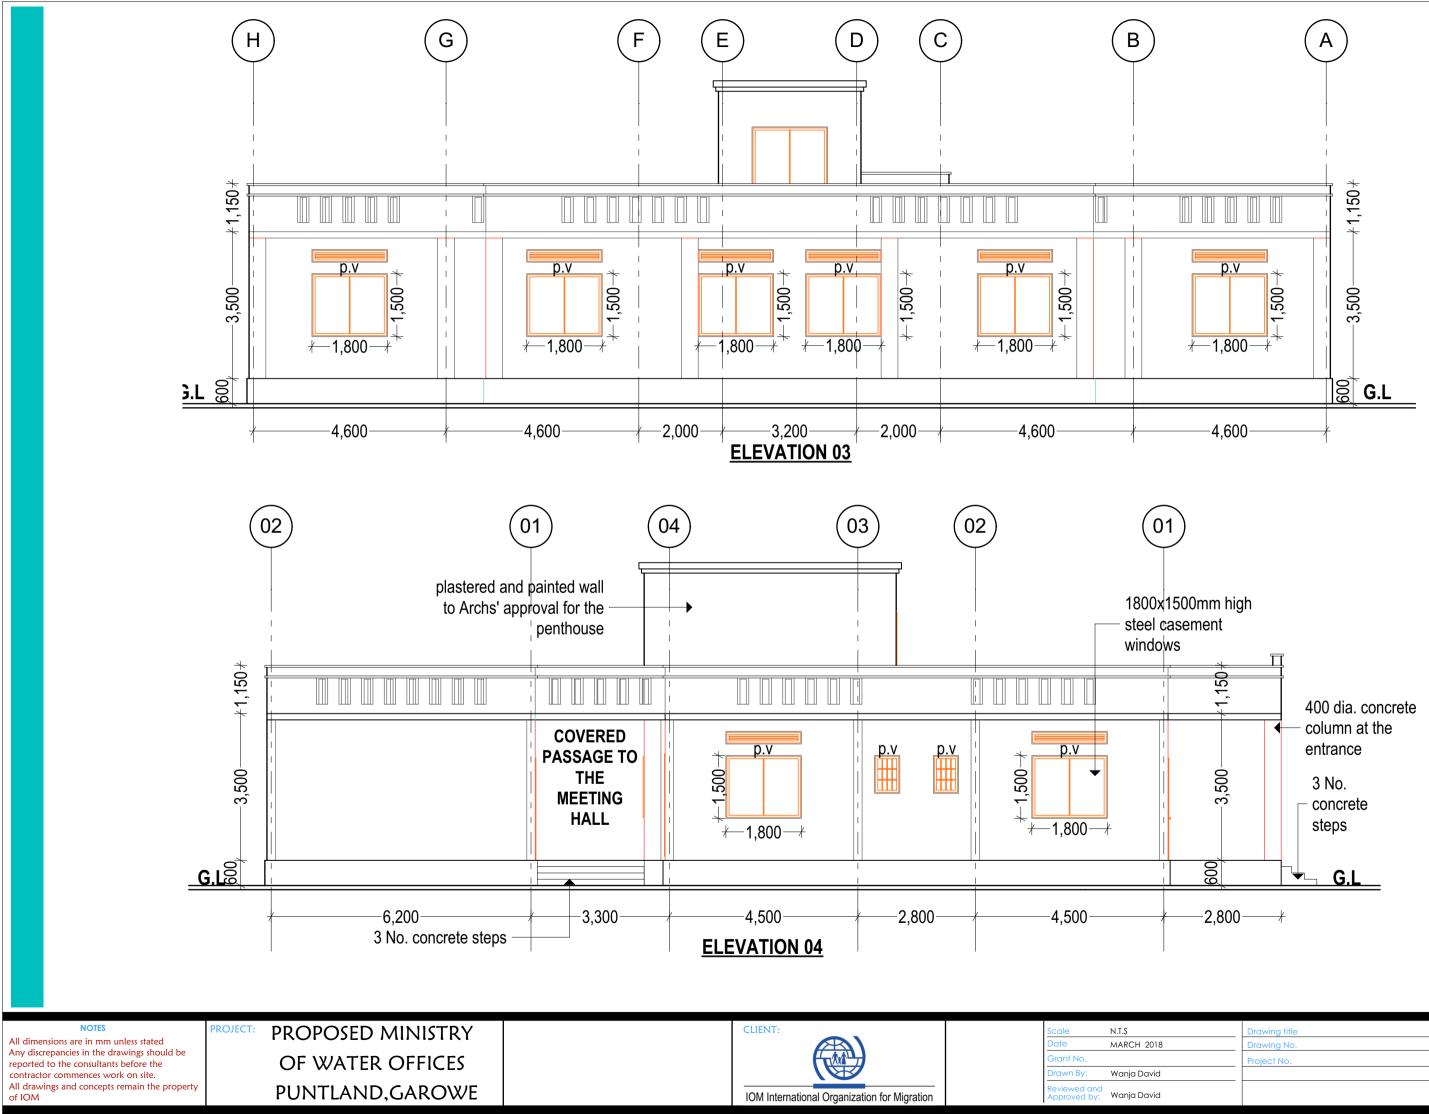

## PROPOSED WATER MINISTRY BUILDINGS IN GAROWE PUNTLAND

|                                                                                                                                                                       | ł                                                |        |                  |                            |         |                                                                                                      |
|-----------------------------------------------------------------------------------------------------------------------------------------------------------------------|--------------------------------------------------|--------|------------------|----------------------------|---------|------------------------------------------------------------------------------------------------------|
|                                                                                                                                                                       |                                                  |        |                  |                            | 15,000  |                                                                                                      |
|                                                                                                                                                                       |                                                  |        |                  | B<br>C<br>A                |         | <u> </u>                                                                                             |
|                                                                                                                                                                       |                                                  |        | 3,400            |                            | 3,400   |                                                                                                      |
|                                                                                                                                                                       |                                                  |        |                  | -58,900                    | -58,900 |                                                                                                      |
|                                                                                                                                                                       |                                                  |        |                  |                            |         |                                                                                                      |
| NOTES PROJECT: PRO                                                                                                                                                    |                                                  | 76,531 | 99,200<br>99,200 |                            | +4,50   |                                                                                                      |
| All dimensions are in mm unless stated<br>Any discrepancies in the drawings should be<br>reported to the consultants before the<br>contractor commences work on site. | POSED MINISTRY<br>WATER OFFICES<br>NTLAND,GAROWE |        |                  | Organization for Migration | G       | cale N.T.S<br>Date MARCH 2<br>Grant No.<br>Drawn By: Wanja Da<br>eviewed and<br>pproved by: Wanja Da |