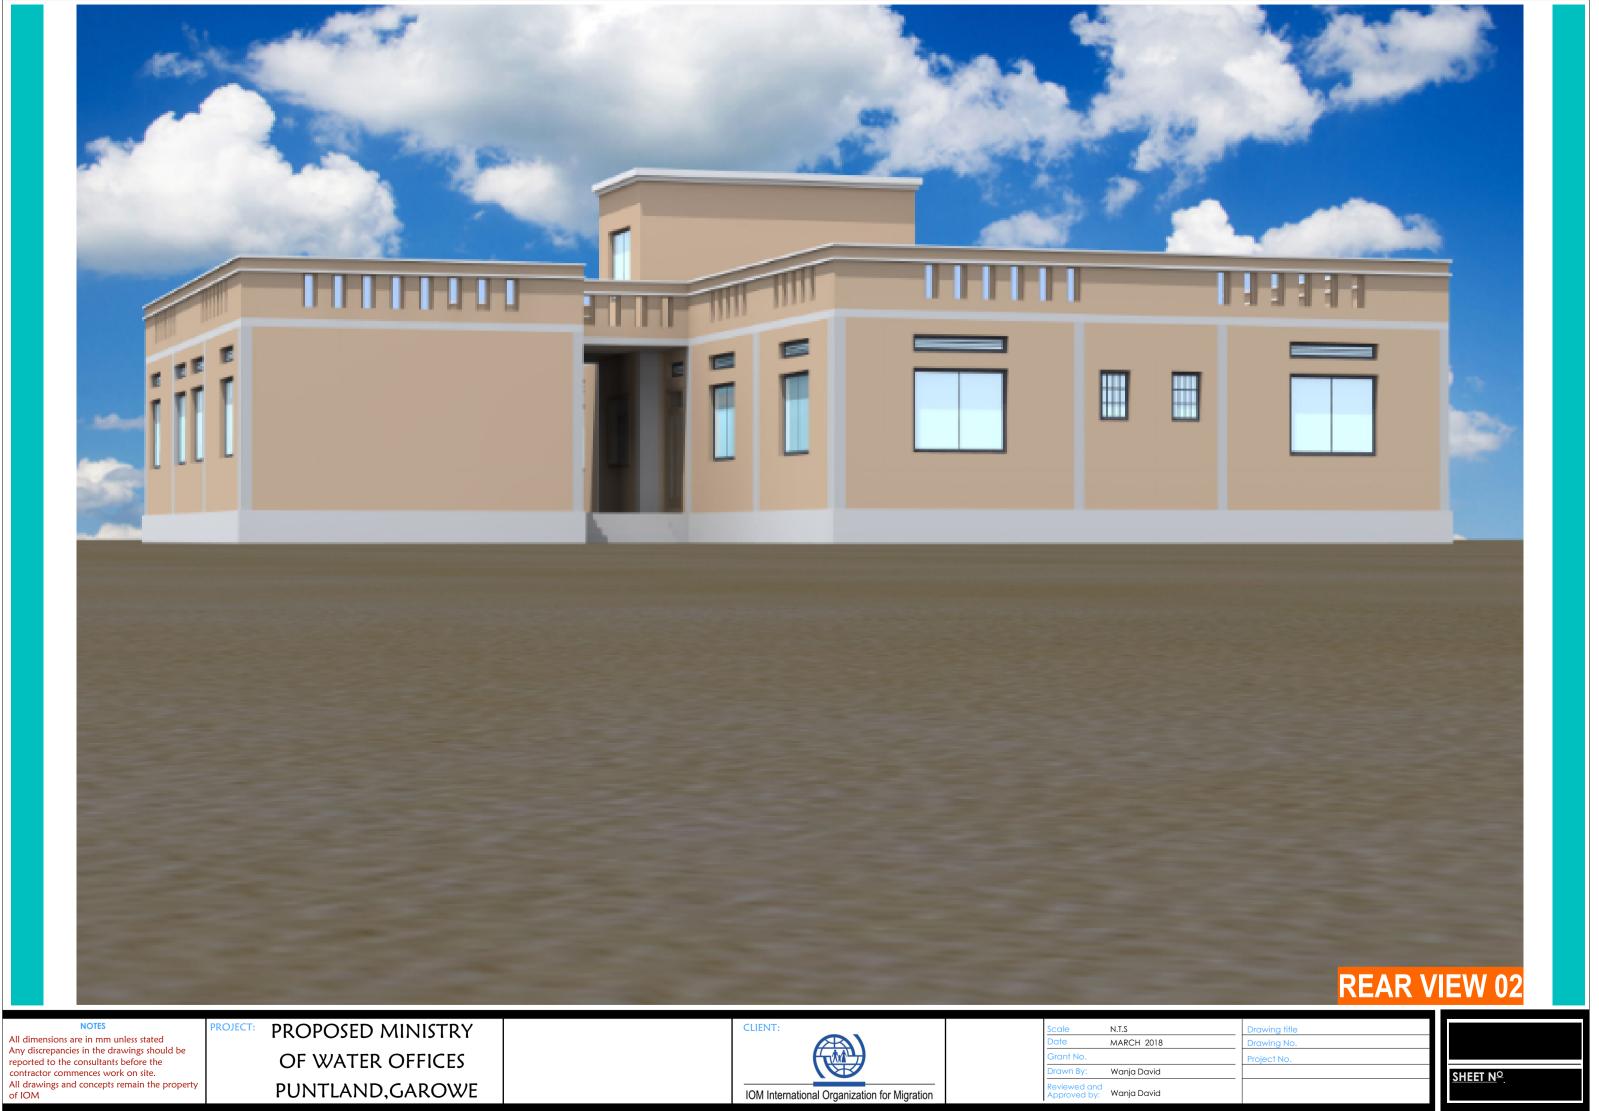

## PROPOSED WATER MINISTRY BUILDINGS IN GAROWE PUNTLAND

|                                                                                                                                                                       | ł                                                |        |                  |                            |         |                                                                                                      |
|-----------------------------------------------------------------------------------------------------------------------------------------------------------------------|--------------------------------------------------|--------|------------------|----------------------------|---------|------------------------------------------------------------------------------------------------------|
|                                                                                                                                                                       |                                                  |        |                  |                            | 15,000  |                                                                                                      |
|                                                                                                                                                                       |                                                  |        |                  | B<br>C<br>A                |         | <u> </u>                                                                                             |
|                                                                                                                                                                       |                                                  |        | 3,400            |                            | 3,400   |                                                                                                      |
|                                                                                                                                                                       |                                                  |        |                  | -58,900                    | -58,900 |                                                                                                      |
|                                                                                                                                                                       |                                                  |        |                  |                            |         |                                                                                                      |
| NOTES PROJECT: PRO                                                                                                                                                    |                                                  | 76,531 | 99,200<br>99,200 |                            | +4,50   |                                                                                                      |
| All dimensions are in mm unless stated<br>Any discrepancies in the drawings should be<br>reported to the consultants before the<br>contractor commences work on site. | POSED MINISTRY<br>WATER OFFICES<br>NTLAND,GAROWE |        |                  | Organization for Migration | G       | cale N.T.S<br>Date MARCH 2<br>Grant No.<br>Drawn By: Wanja Da<br>eviewed and<br>pproved by: Wanja Da |