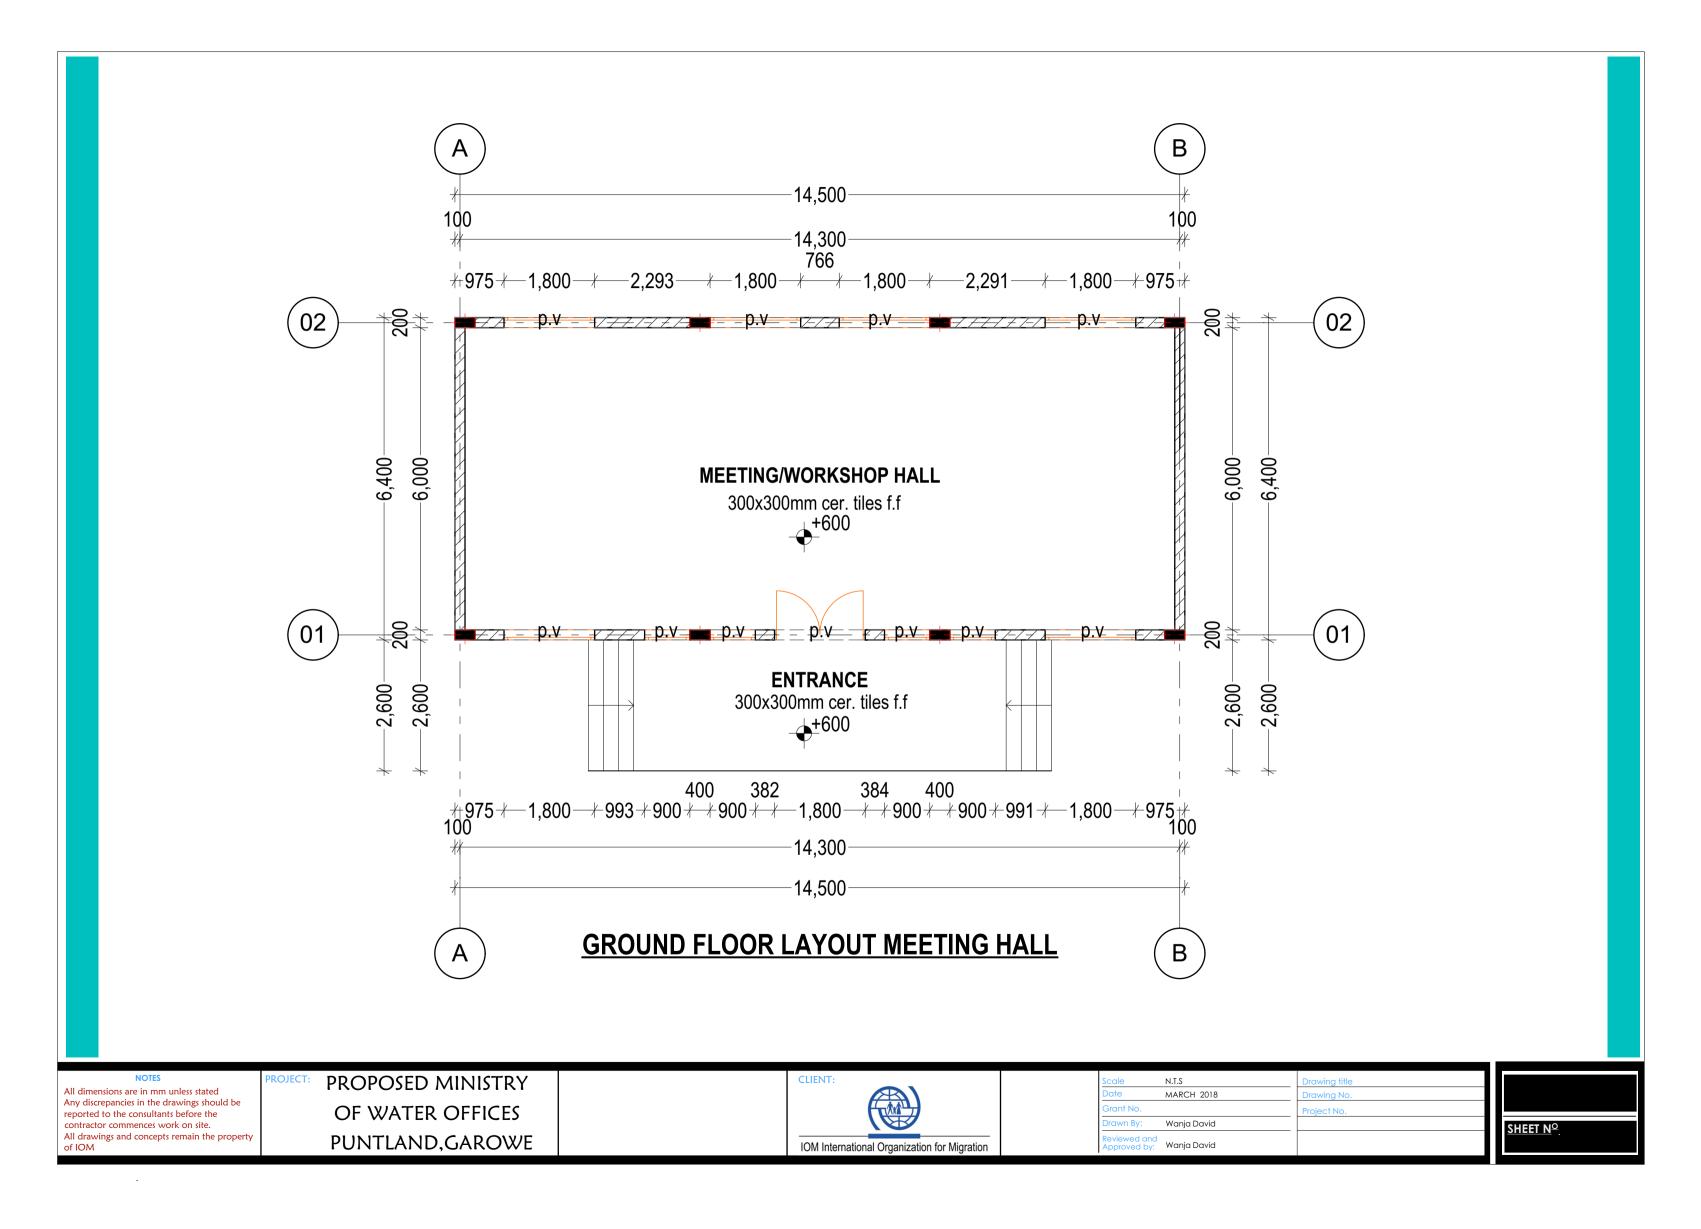

## PROPOSED WATER MINISTRY BUILDINGS IN GAROWE PUNTLAND

|                                                                                                                                                                       | ł                                                |        |                  |                            |         |                                                                                                      |
|-----------------------------------------------------------------------------------------------------------------------------------------------------------------------|--------------------------------------------------|--------|------------------|----------------------------|---------|------------------------------------------------------------------------------------------------------|
|                                                                                                                                                                       |                                                  |        |                  |                            | 15,000  |                                                                                                      |
|                                                                                                                                                                       |                                                  |        |                  | B<br>C<br>A                |         | <u> </u>                                                                                             |
|                                                                                                                                                                       |                                                  |        | 3,400            |                            | 3,400   |                                                                                                      |
|                                                                                                                                                                       |                                                  |        |                  | -58,900                    | -58,900 |                                                                                                      |
|                                                                                                                                                                       |                                                  |        |                  |                            |         |                                                                                                      |
| NOTES PROJECT: PRO                                                                                                                                                    |                                                  | 76,531 | 99,200<br>99,200 |                            | +4,50   |                                                                                                      |
| All dimensions are in mm unless stated<br>Any discrepancies in the drawings should be<br>reported to the consultants before the<br>contractor commences work on site. | POSED MINISTRY<br>WATER OFFICES<br>NTLAND,GAROWE |        |                  | Organization for Migration | G       | cale N.T.S<br>Date MARCH 2<br>Grant No.<br>Drawn By: Wanja Da<br>eviewed and<br>pproved by: Wanja Da |