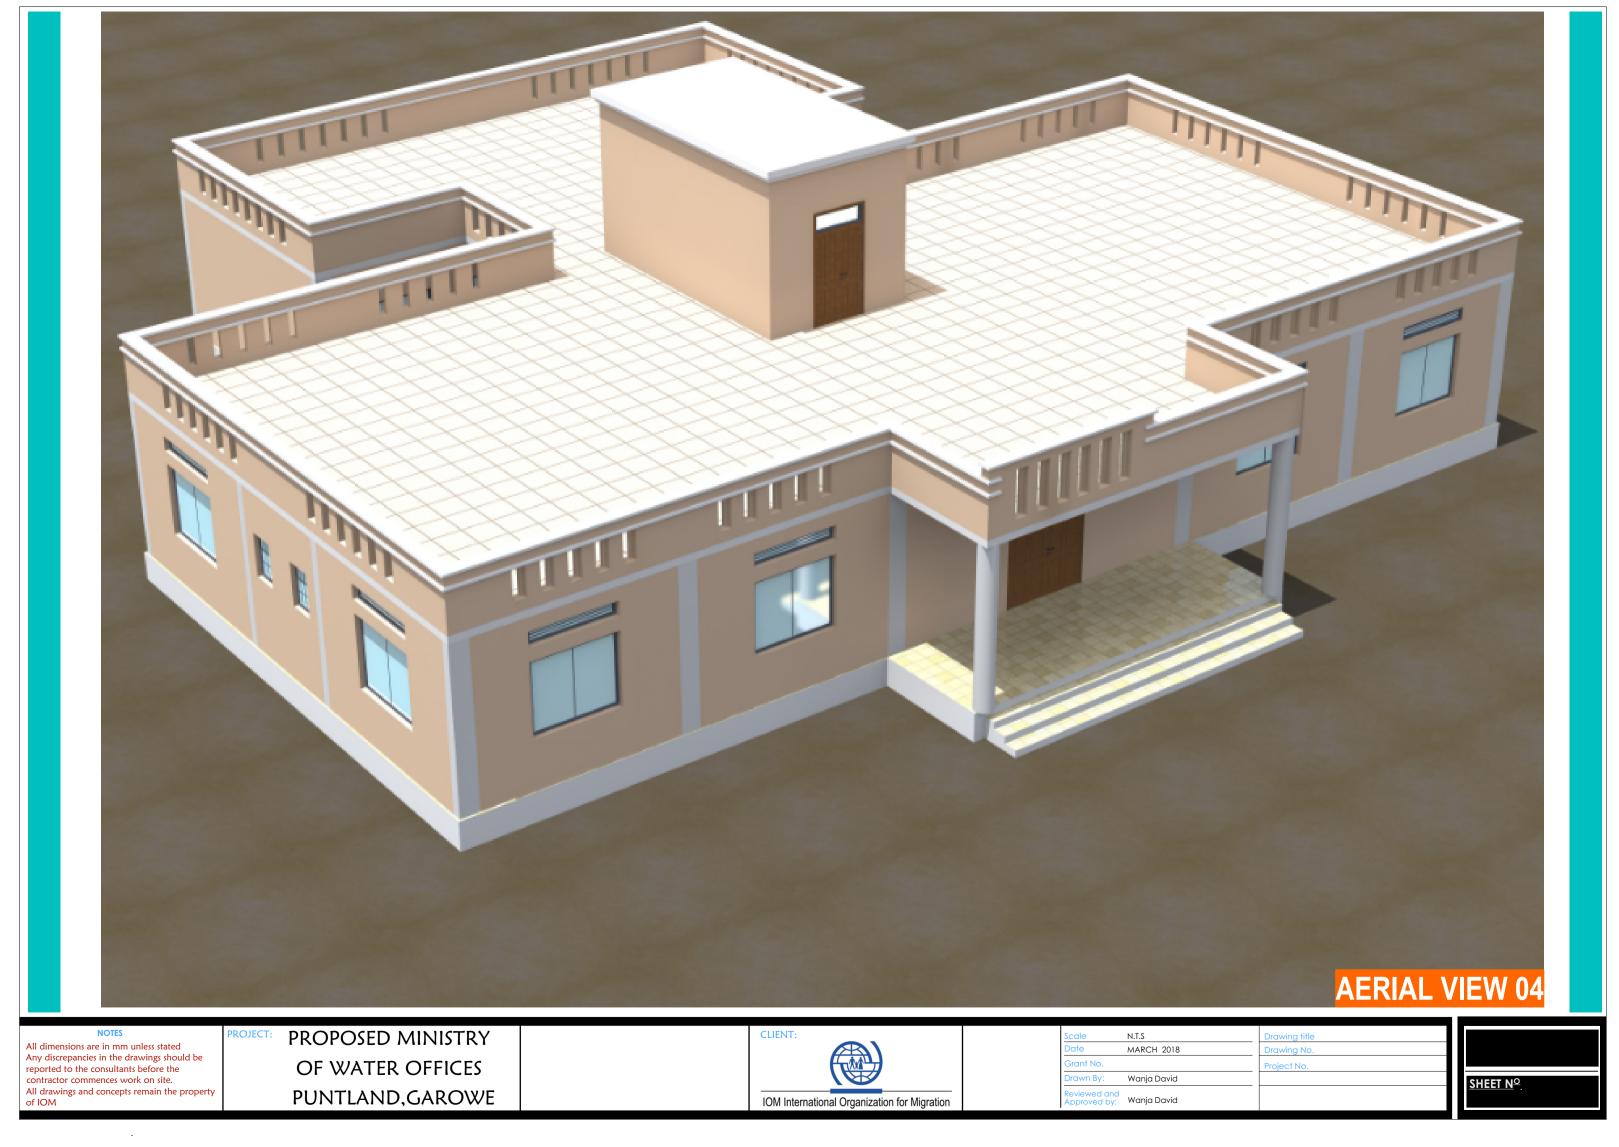

## PROPOSED WATER MINISTRY BUILDINGS IN GAROWE PUNTLAND

|                                                                                                                                                                       | ł                                                |        |                  |                            |         |                                                                                                      |
|-----------------------------------------------------------------------------------------------------------------------------------------------------------------------|--------------------------------------------------|--------|------------------|----------------------------|---------|------------------------------------------------------------------------------------------------------|
|                                                                                                                                                                       |                                                  |        |                  |                            | 15,000  |                                                                                                      |
|                                                                                                                                                                       |                                                  |        |                  | B<br>C<br>A                |         | <u> </u>                                                                                             |
|                                                                                                                                                                       |                                                  |        | 3,400            |                            | 3,400   |                                                                                                      |
|                                                                                                                                                                       |                                                  |        |                  | -58,900                    | -58,900 |                                                                                                      |
|                                                                                                                                                                       |                                                  |        |                  |                            |         |                                                                                                      |
| NOTES PROJECT: PRO                                                                                                                                                    |                                                  | 76,531 | 99,200<br>99,200 |                            | +4,50   |                                                                                                      |
| All dimensions are in mm unless stated<br>Any discrepancies in the drawings should be<br>reported to the consultants before the<br>contractor commences work on site. | POSED MINISTRY<br>WATER OFFICES<br>NTLAND,GAROWE |        |                  | Organization for Migration | G       | cale N.T.S<br>Date MARCH 2<br>Grant No.<br>Drawn By: Wanja Da<br>eviewed and<br>pproved by: Wanja Da |