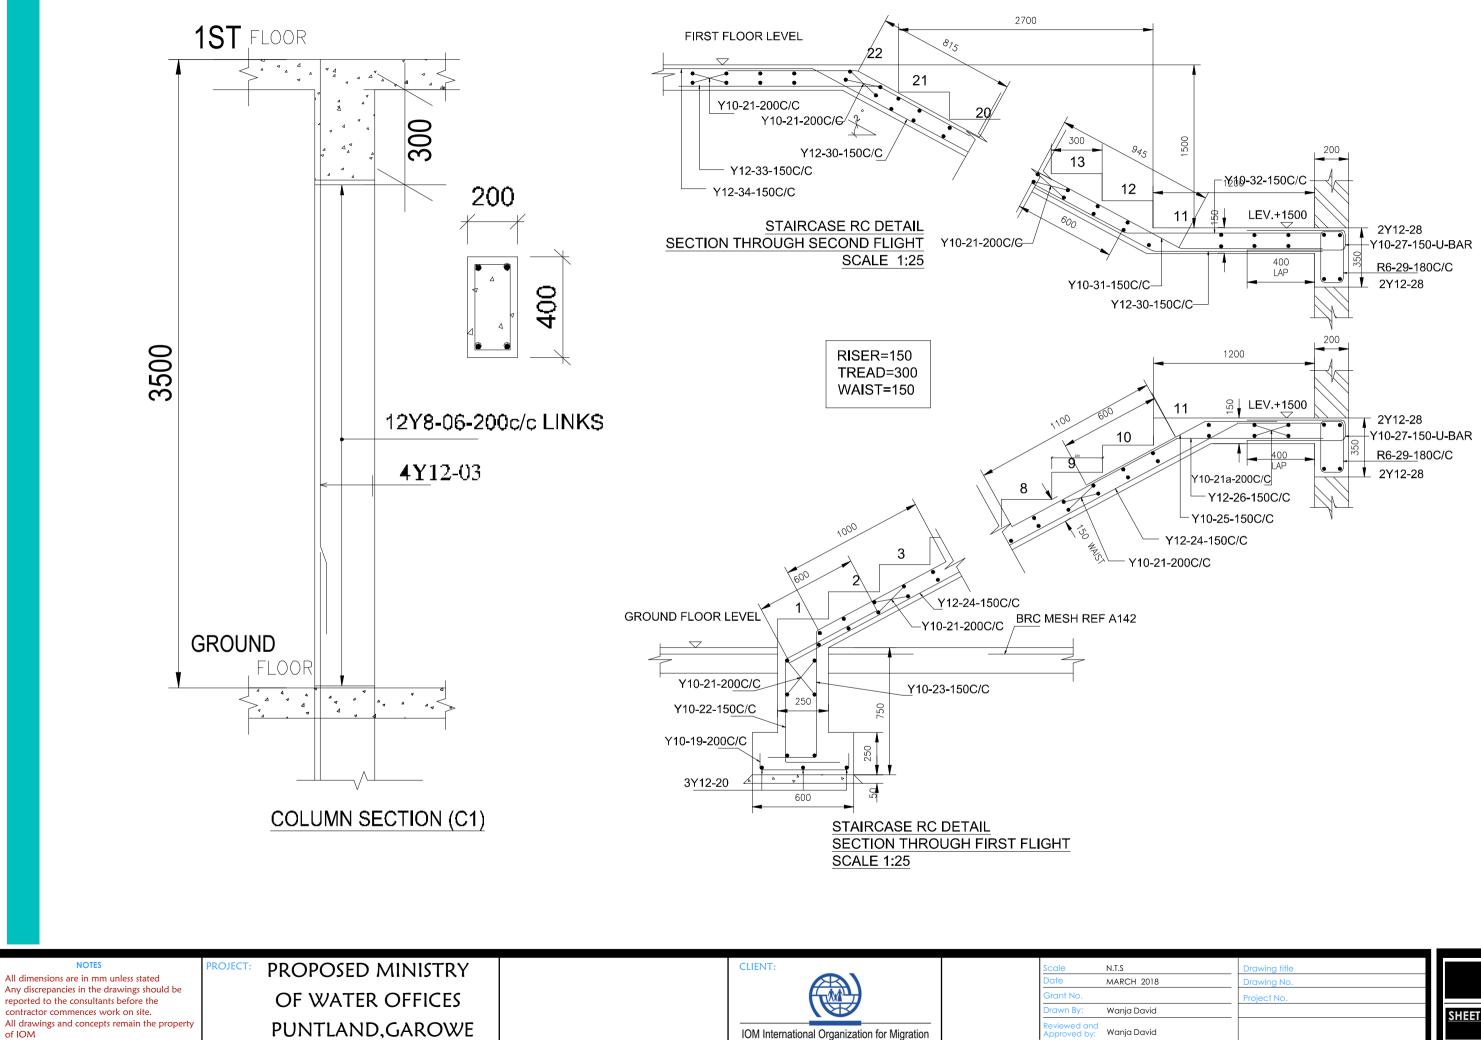

| - | Frant N           |
|----------------------------------------------|---|-------------------|
|                                              | D | rawn E            |
| IOM International Organization for Migration |   | eviewe<br>.pprove |

BRU MESH FABRIU NU. A 142

•

800

2000

1000 GAUGE POLYTHENESHEETING

50MM THICK MURRAM/SAND RAMMED AND WELL COMPACTED BLINDING

300mm THICK WELL COMPACTED HARDCORE (COMPACT IN LAYERS OF 150mm)

Y10-08-200CC LINKS

8Y12-03 12Y12-01-200CC B2 12Y12-01-200CC B1

50mm THICK LEAN CONCRETE BLINDING (1:4:8 MIX)

| N.T.S       | Drawing title |
|-------------|---------------|
| MARCH 2018  | Drawing No.   |
|             | Project No.   |
| Wanja David |               |
| Wanja David |               |

<u>SHEET No</u>



of IOM

|        | Drawing title |           |
|--------|---------------|-----------|
| 1 2018 | Drawing No.   |           |
|        | Project No.   |           |
| David  |               | SHEET No. |
| David  |               |           |









| IOM International Organization for Migrat |
|-------------------------------------------|

| Scale                        | N.T.S   |
|------------------------------|---------|
| Date                         | MARCH   |
| Grant No.                    |         |
| Drawn By:                    | Wanja D |
| Reviewed and<br>Approved by: | Wanja D |