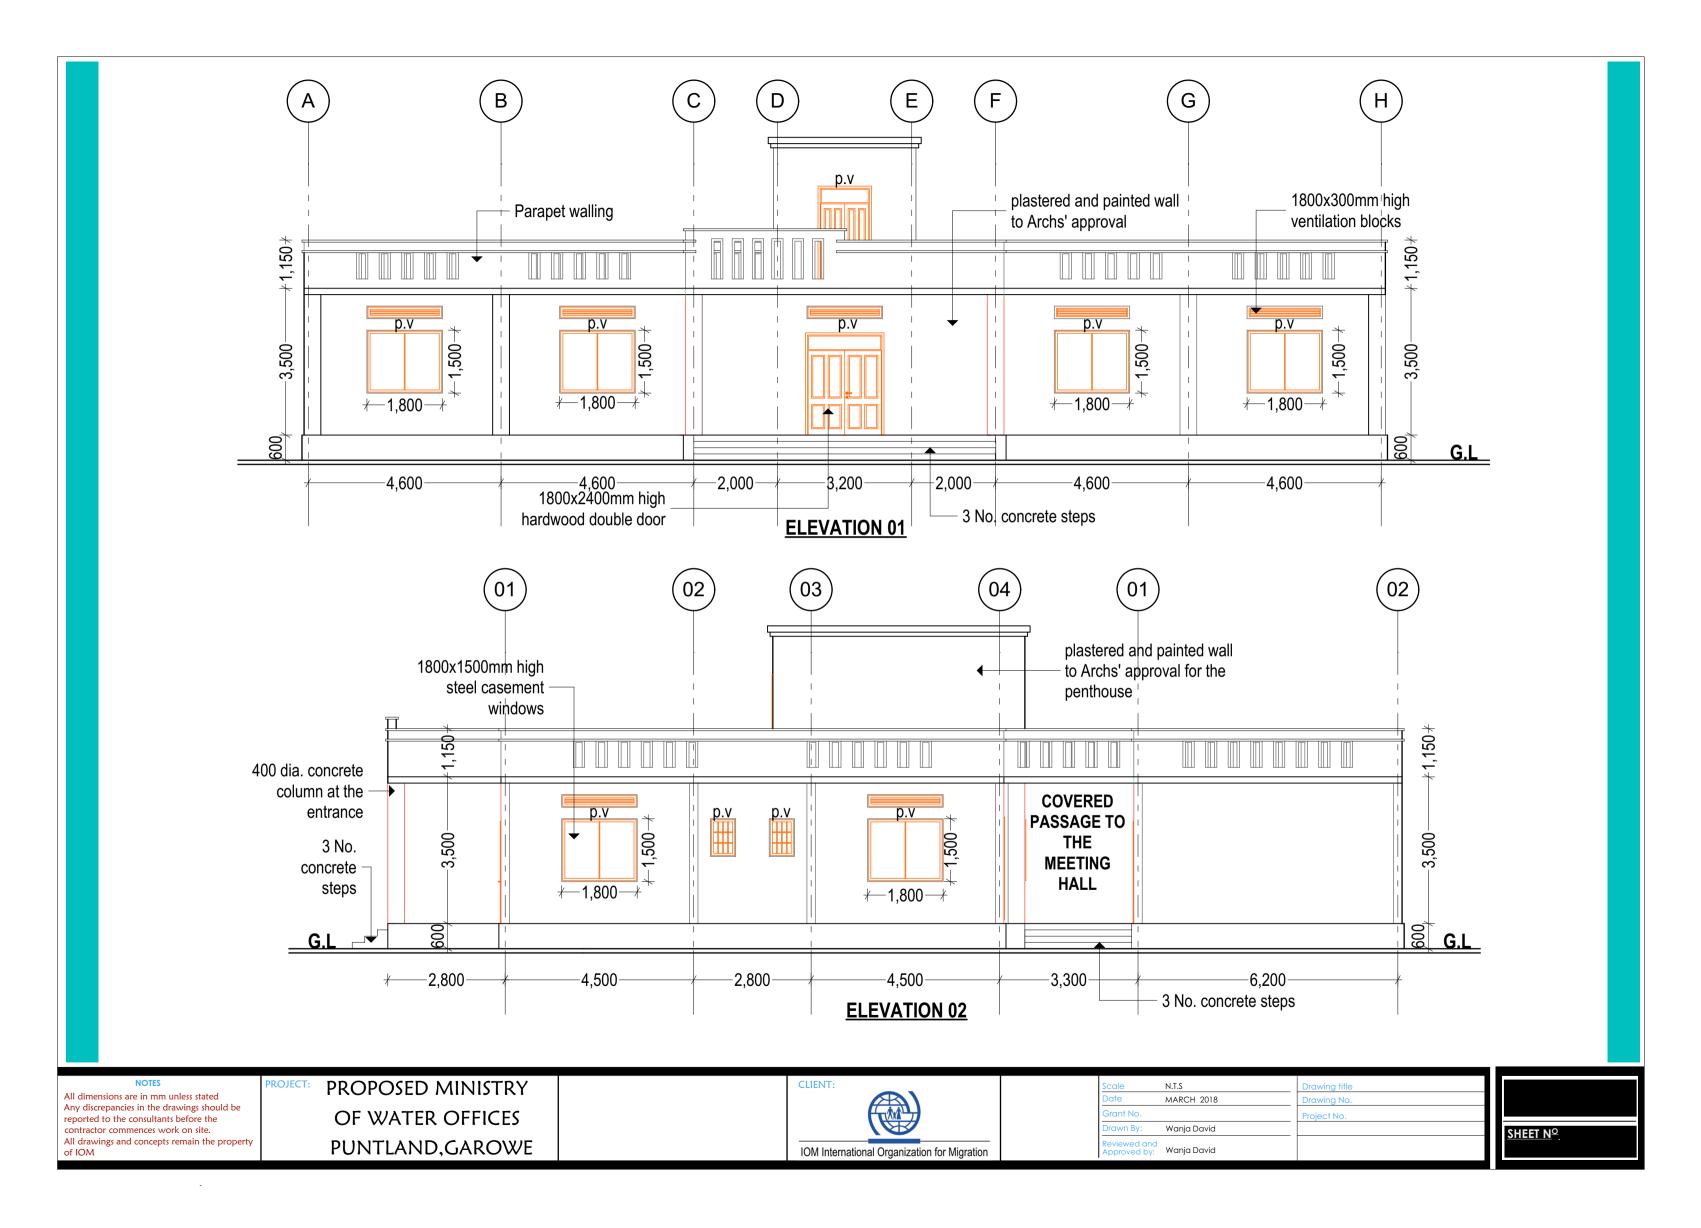

## PROPOSED WATER MINISTRY BUILDINGS IN GAROWE PUNTLAND

|                                                                                                                                                                       | ł                                                |        |                  |                            |         |                                                                                                      |
|-----------------------------------------------------------------------------------------------------------------------------------------------------------------------|--------------------------------------------------|--------|------------------|----------------------------|---------|------------------------------------------------------------------------------------------------------|
|                                                                                                                                                                       |                                                  |        |                  |                            | 15,000  |                                                                                                      |
|                                                                                                                                                                       |                                                  |        |                  | B<br>C<br>A                |         | <u> </u>                                                                                             |
|                                                                                                                                                                       |                                                  |        | 3,400            |                            | 3,400   |                                                                                                      |
|                                                                                                                                                                       |                                                  |        |                  | -58,900                    | -58,900 |                                                                                                      |
|                                                                                                                                                                       |                                                  |        |                  |                            |         |                                                                                                      |
| NOTES PROJECT: PRO                                                                                                                                                    |                                                  | 76,531 | 99,200<br>99,200 |                            | +4,50   |                                                                                                      |
| All dimensions are in mm unless stated<br>Any discrepancies in the drawings should be<br>reported to the consultants before the<br>contractor commences work on site. | POSED MINISTRY<br>WATER OFFICES<br>NTLAND,GAROWE |        |                  | Organization for Migration | G       | cale N.T.S<br>Date MARCH 2<br>Grant No.<br>Drawn By: Wanja Da<br>eviewed and<br>pproved by: Wanja Da |