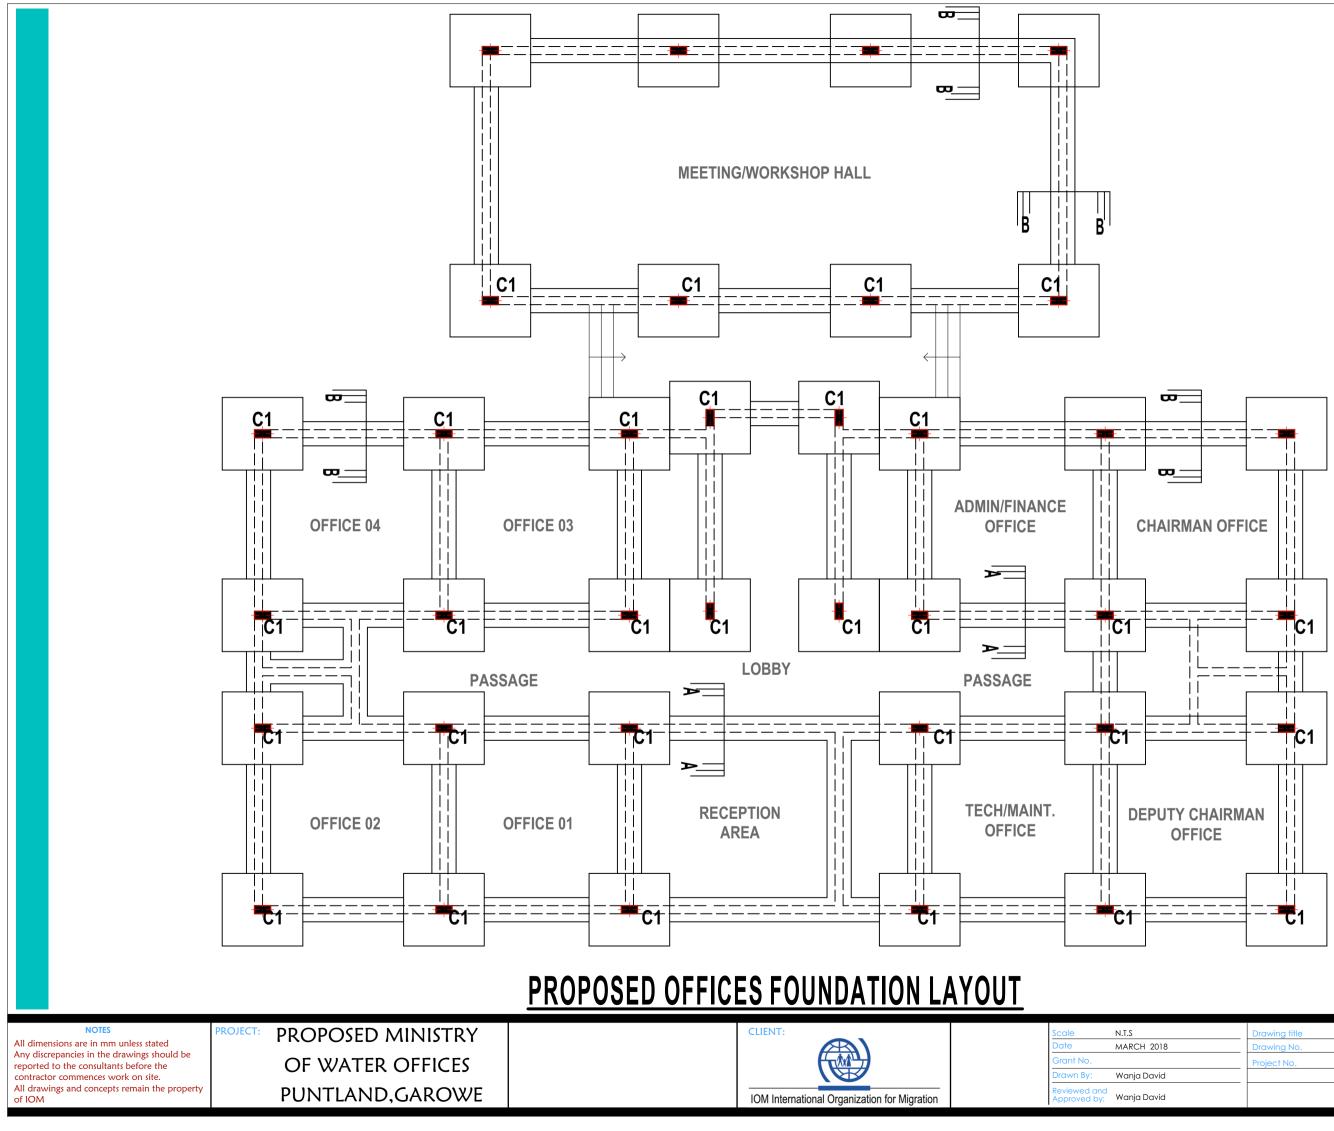

0 |                            | +4,50   |                                                                                                      |
| All dimensions are in mm unless stated<br>Any discrepancies in the drawings should be<br>reported to the consultants before the<br>contractor commences work on site. | POSED MINISTRY<br>WATER OFFICES<br>NTLAND,GAROWE |        |                  | Organization for Migration | G       | cale N.T.S<br>Date MARCH 2<br>Grant No.<br>Drawn By: Wanja Da<br>eviewed and<br>pproved by: Wanja Da |















|      | Drawing title |         |
|------|---------------|---------|
| 2018 | Drawing No.   |         |
|      | Project No.   |         |
| avid |               | SHEET N |
| avid |               |         |
|      |               |         |





|       | Drawing title |
|-------|---------------|
| 2018  | Drawing No.   |
|       | Project No.   |
| David |               |
| David |               |

<u>SHEET N<sup>o</sup></u>



All dimensions are in mm unless stated Any discrepancies in the drawings should be reported to the consultants before the contractor commences work on site. All drawings and concepts remain the property of IOM

OF WATER OFFICES PUNTLAND, GAROWE

|                                              | - | Frant N           |
|----------------------------------------------|---|-------------------|
|                                              | D | rawn E            |
| IOM International Organization for Migration |   | eviewe<br>.pprove |

BRU MESH FABRIU NU. A 142

•

800

2000

1000 GAUGE POLYTHENESHEETING

5