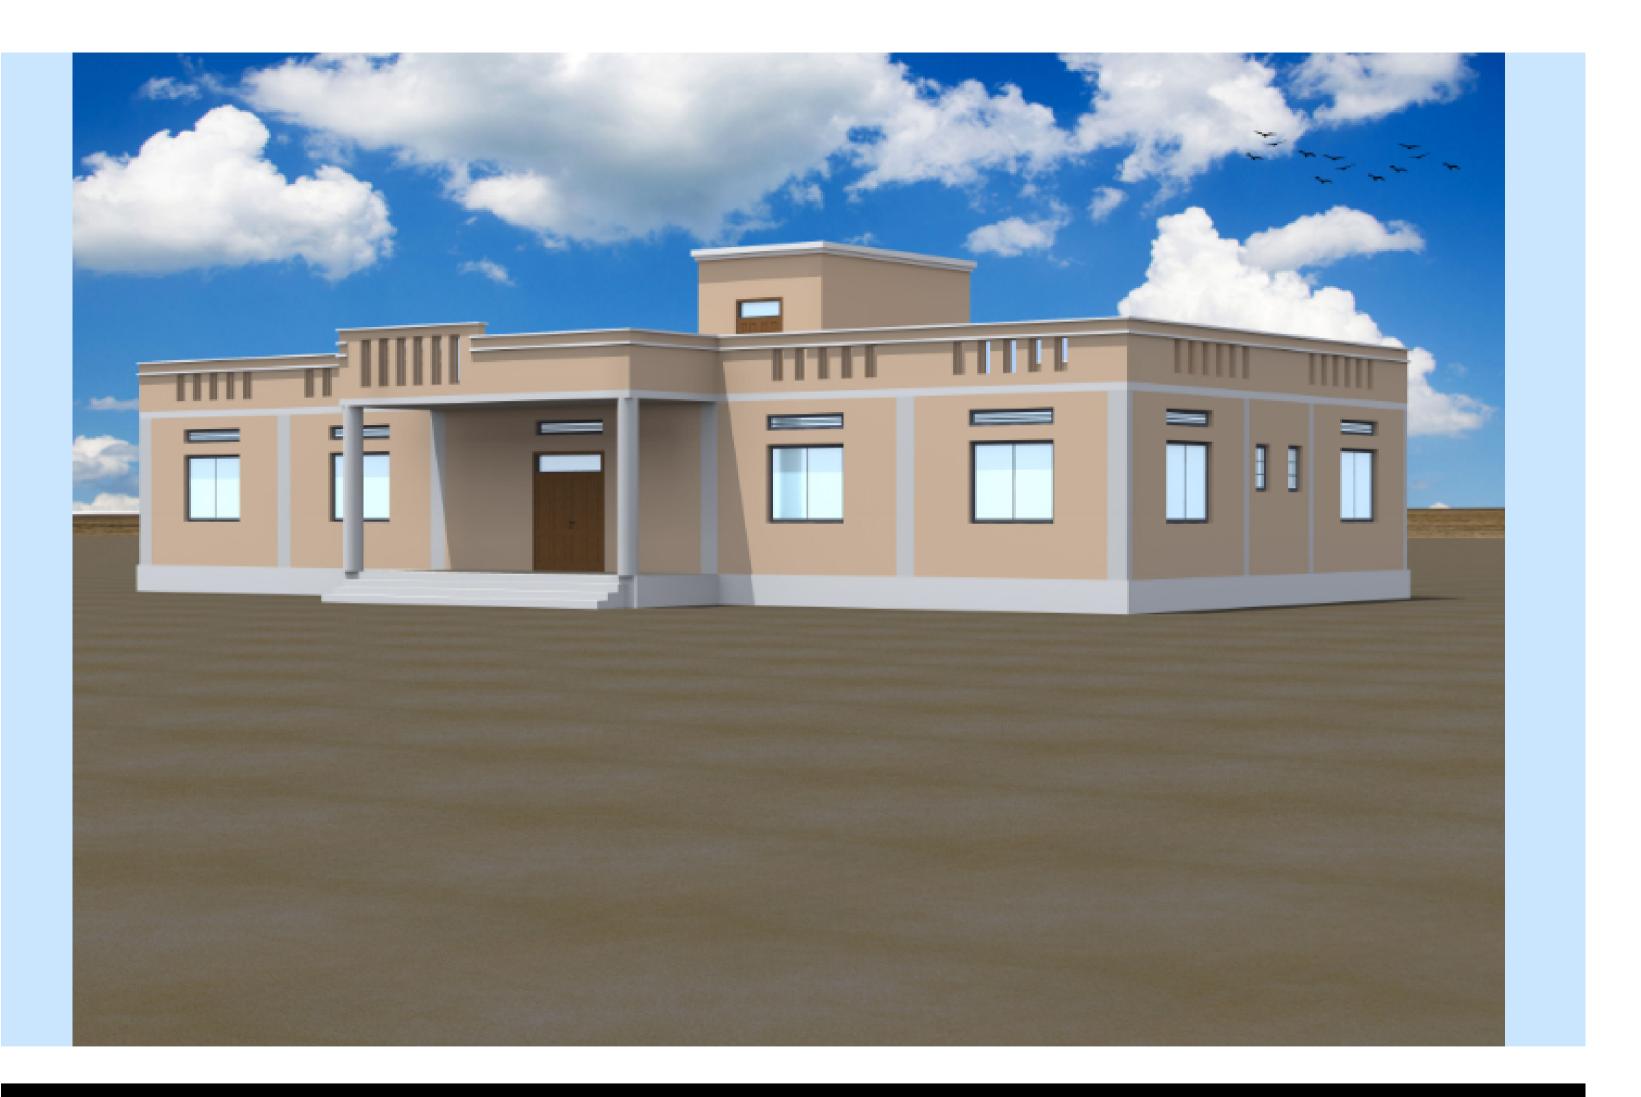

## PROPOSED WATER MINISTRY BUILDINGS IN GAROWE PUNTLAND

|                                                                                                                                                                       | ł                                                |        |                  |                            |         |                                                                                                      |
|-----------------------------------------------------------------------------------------------------------------------------------------------------------------------|--------------------------------------------------|--------|------------------|----------------------------|---------|------------------------------------------------------------------------------------------------------|
|                                                                                                                                                                       |                                                  |        |                  |                            | 15,000  |                                                                                                      |
|                                                                                                                                                                       |                                                  |        |                  | B<br>C<br>A                |         | <u> </u>                                                                                             |
|                                                                                                                                                                       |                                                  |        | 3,400            |                            | 3,400   |                                                                                                      |
|                                                                                                                                                                       |                                                  |        |                  | -58,900                    | -58,900 |                                                                                                      |
|                                                                                                                                                                       |                                                  |        |                  |                            |         |                                                                                                      |
| NOTES PROJECT: PRO                                                                                                                                                    |                                                  | 76,531 | 99,200<br>99,200 |                            | +4,50   |                                                                                                      |
| All dimensions are in mm unless stated<br>Any discrepancies in the drawings should be<br>reported to the consultants before the<br>contractor commences work on site. | POSED MINISTRY<br>WATER OFFICES<br>NTLAND,GAROWE |        |                  | Organization for Migration | G       | cale N.T.S<br>Date MARCH 2<br>Grant No.<br>Drawn By: Wanja Da<br>eviewed and<br>pproved by: Wanja Da |