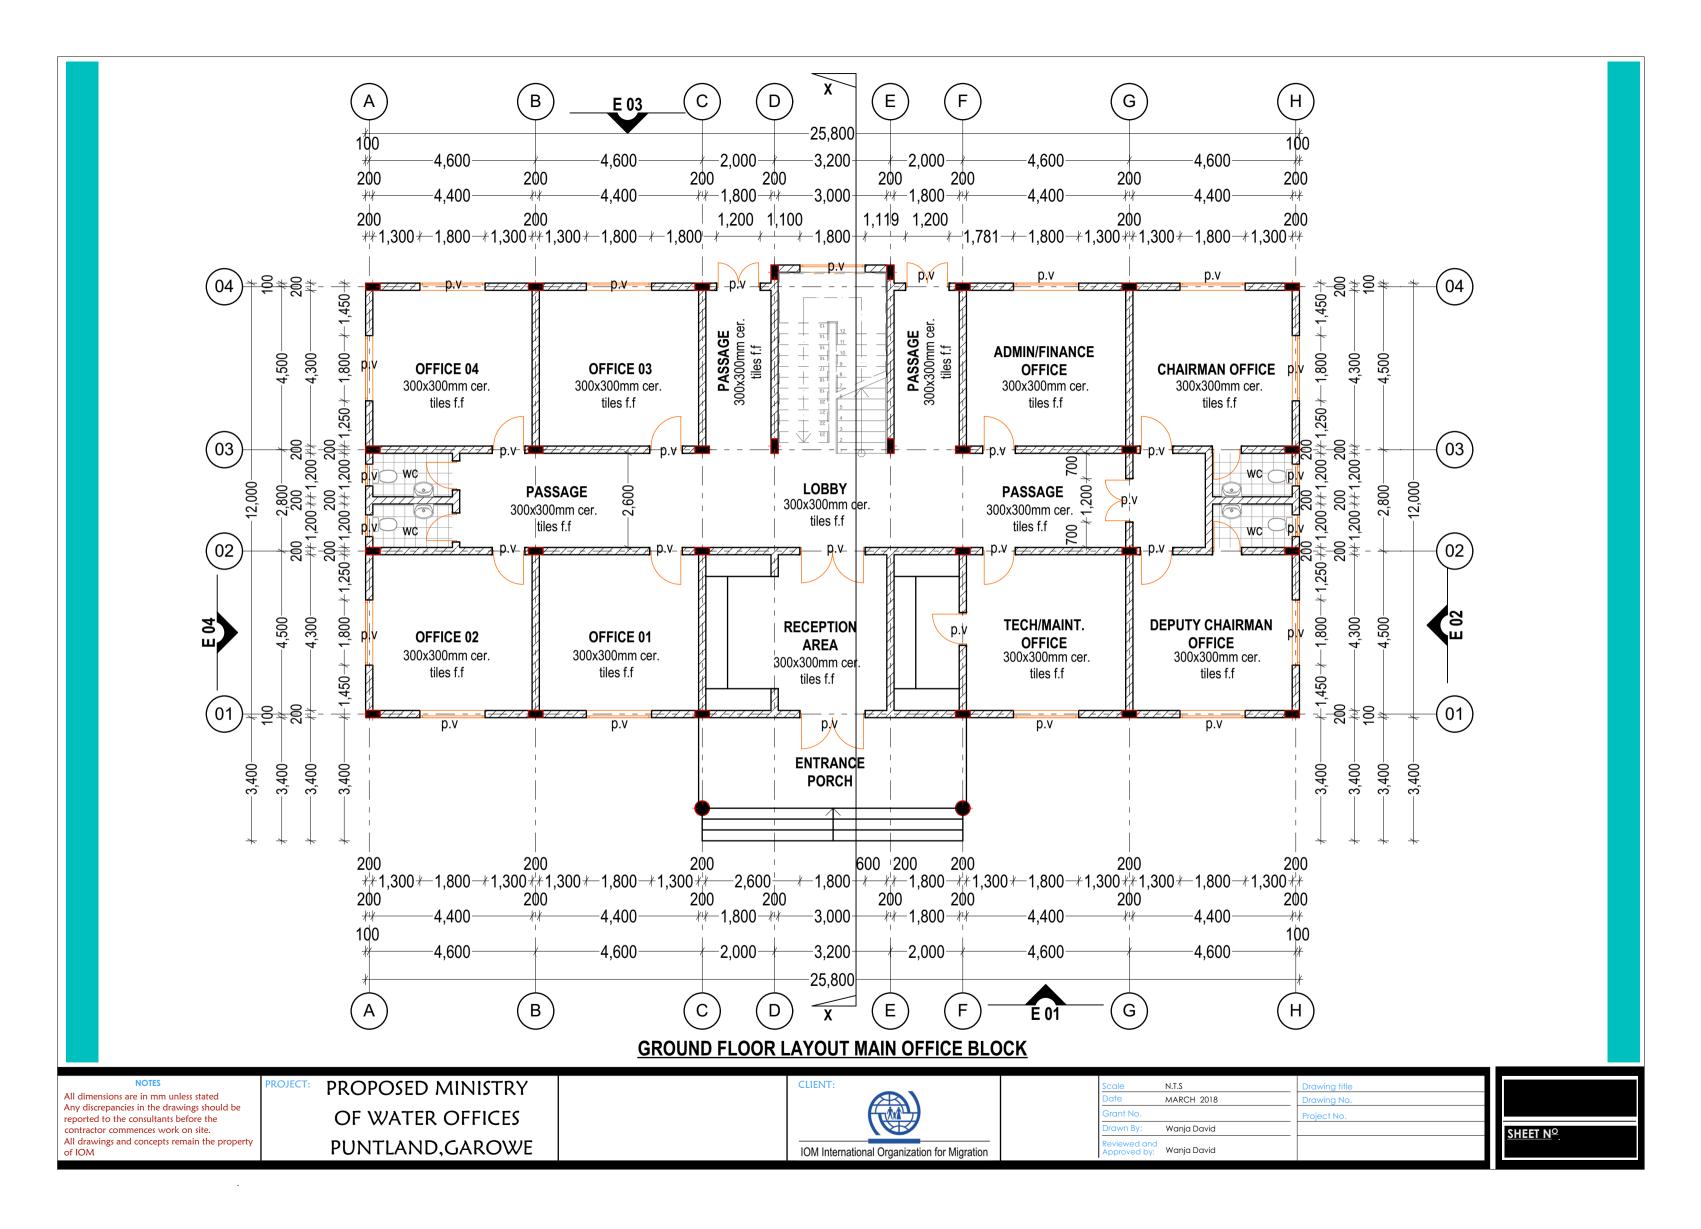

## PROPOSED WATER MINISTRY BUILDINGS IN GAROWE PUNTLAND

|                                                                                                                                                                       | ł                                                |        |                  |                            |         |                                                                                                      |
|-----------------------------------------------------------------------------------------------------------------------------------------------------------------------|--------------------------------------------------|--------|------------------|----------------------------|---------|------------------------------------------------------------------------------------------------------|
|                                                                                                                                                                       |                                                  |        |                  |                            | 15,000  |                                                                                                      |
|                                                                                                                                                                       |                                                  |        |                  | B<br>C<br>A                |         | <u> </u>                                                                                             |
|                                                                                                                                                                       |                                                  |        | 3,400            |                            | 3,400   |                                                                                                      |
|                                                                                                                                                                       |                                                  |        |                  | -58,900                    | -58,900 |                                                                                                      |
|                                                                                                                                                                       |                                                  |        |                  |                            |         |                                                                                                      |
| NOTES PROJECT: PRO                                                                                                                                                    |                                                  | 76,531 | 99,200<br>99,200 |                            | +4,50   |                                                                                                      |
| All dimensions are in mm unless stated<br>Any discrepancies in the drawings should be<br>reported to the consultants before the<br>contractor commences work on site. | POSED MINISTRY<br>WATER OFFICES<br>NTLAND,GAROWE |        |                  | Organization for Migration | G       | cale N.T.S<br>Date MARCH 2<br>Grant No.<br>Drawn By: Wanja Da<br>eviewed and<br>pproved by: Wanja Da |