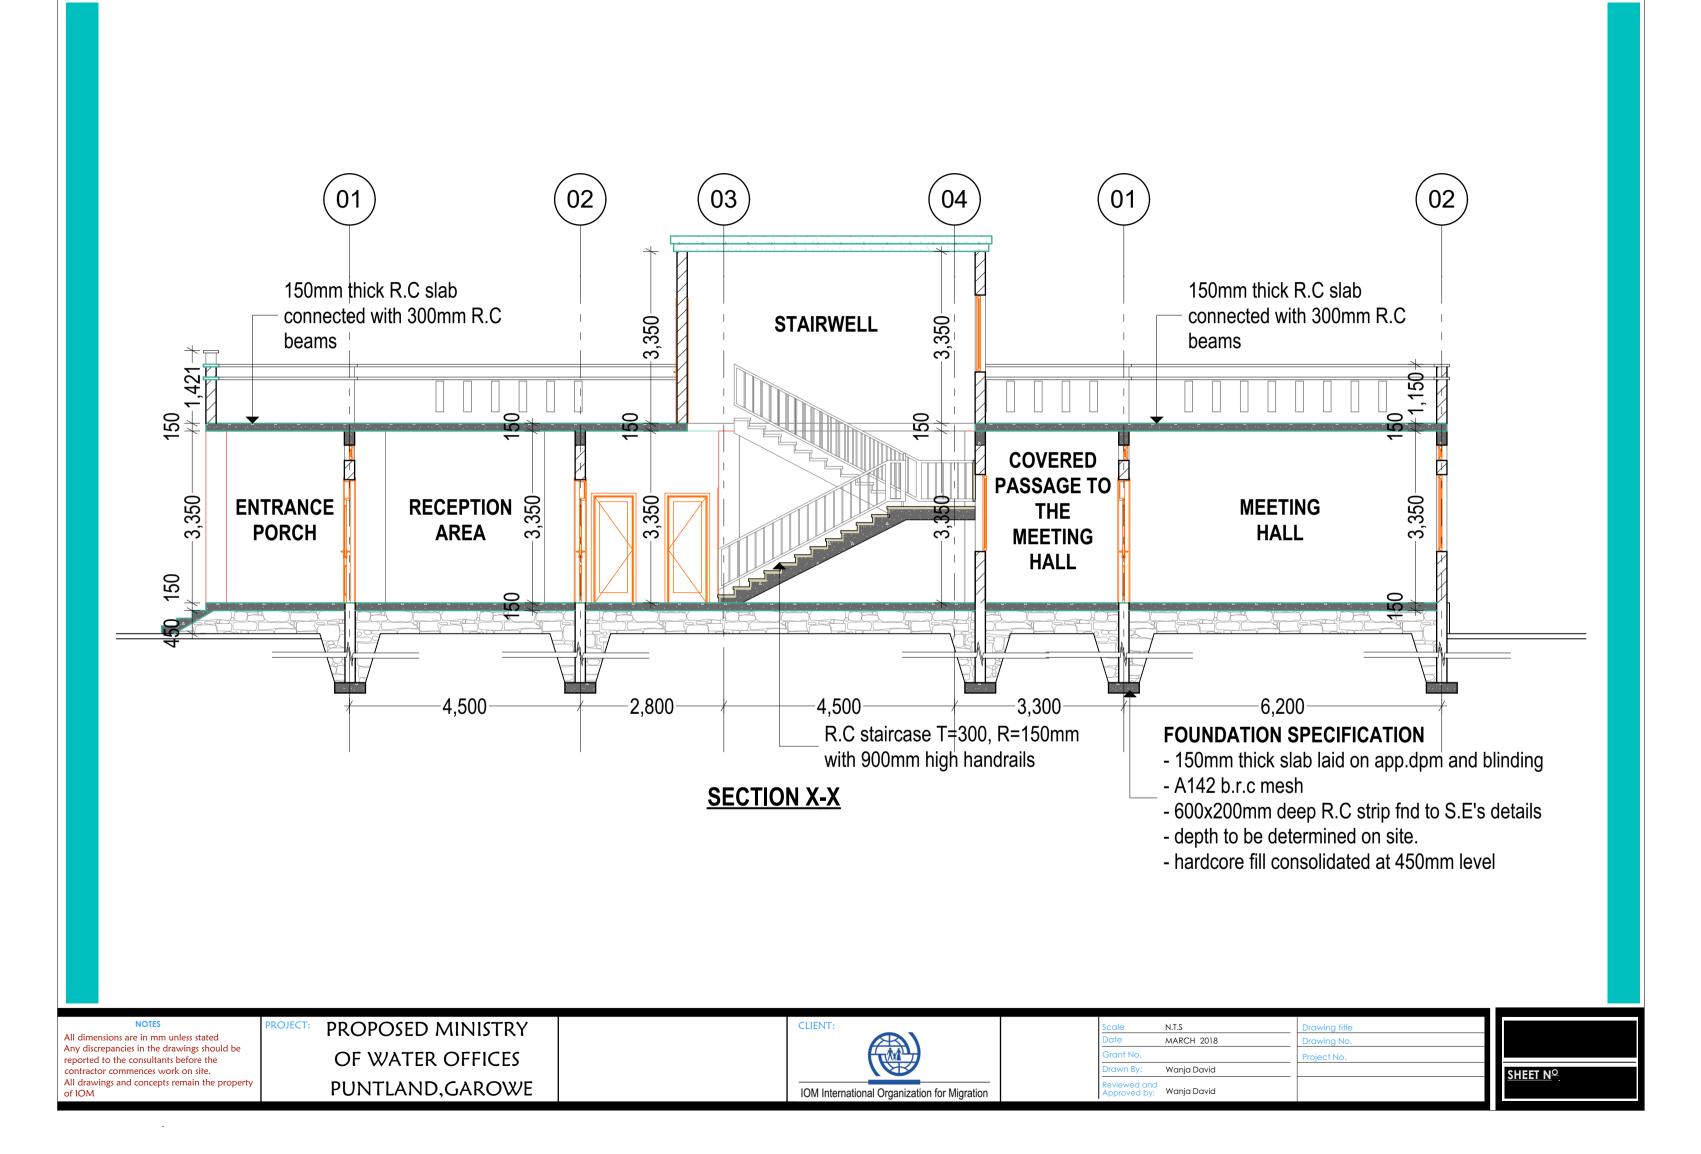

200 |                            | +4,50   |                                                                                                      |
| All dimensions are in mm unless stated<br>Any discrepancies in the drawings should be<br>reported to the consultants before the<br>contractor commences work on site. | POSED MINISTRY<br>WATER OFFICES<br>NTLAND,GAROWE |        |                  | Organization for Migration | G       | cale N.T.S<br>Date MARCH 2<br>Grant No.<br>Drawn By: Wanja Da<br>eviewed and<br>pproved by: Wanja Da |















|      | Drawing title |         |
|------|---------------|---------|
| 2018 | Drawing No.   |         |
|      | Project No.   |         |
| avid |               | SHEET N |
| avid |               |         |
|      |               |         |





|       | Drawing title |
|-------|---------------|
| 2018  | Drawing No.   |
|       | Project No.   |
| David |               |
| David |               |

<u>SHEET N<sup>o</sup></u>



All dimensions are in mm unless stated Any discrepancies in the drawings should be reported to the consultants before the contractor commences work on site. All drawings and concepts remain the property of IOM

OF WATER OFFICES PUNTLAND, GAROWE

|                                              | - | Frant N           |
|----------------------------------------------|---|-------------------|
|                                              | D | rawn E            |
| IOM International Organization for Migration |   | eviewe<br>.pprove |

BRU MESH FABRIU NU. A 142

•

800

2000

1000 GAUGE POLYTHENESHEETING