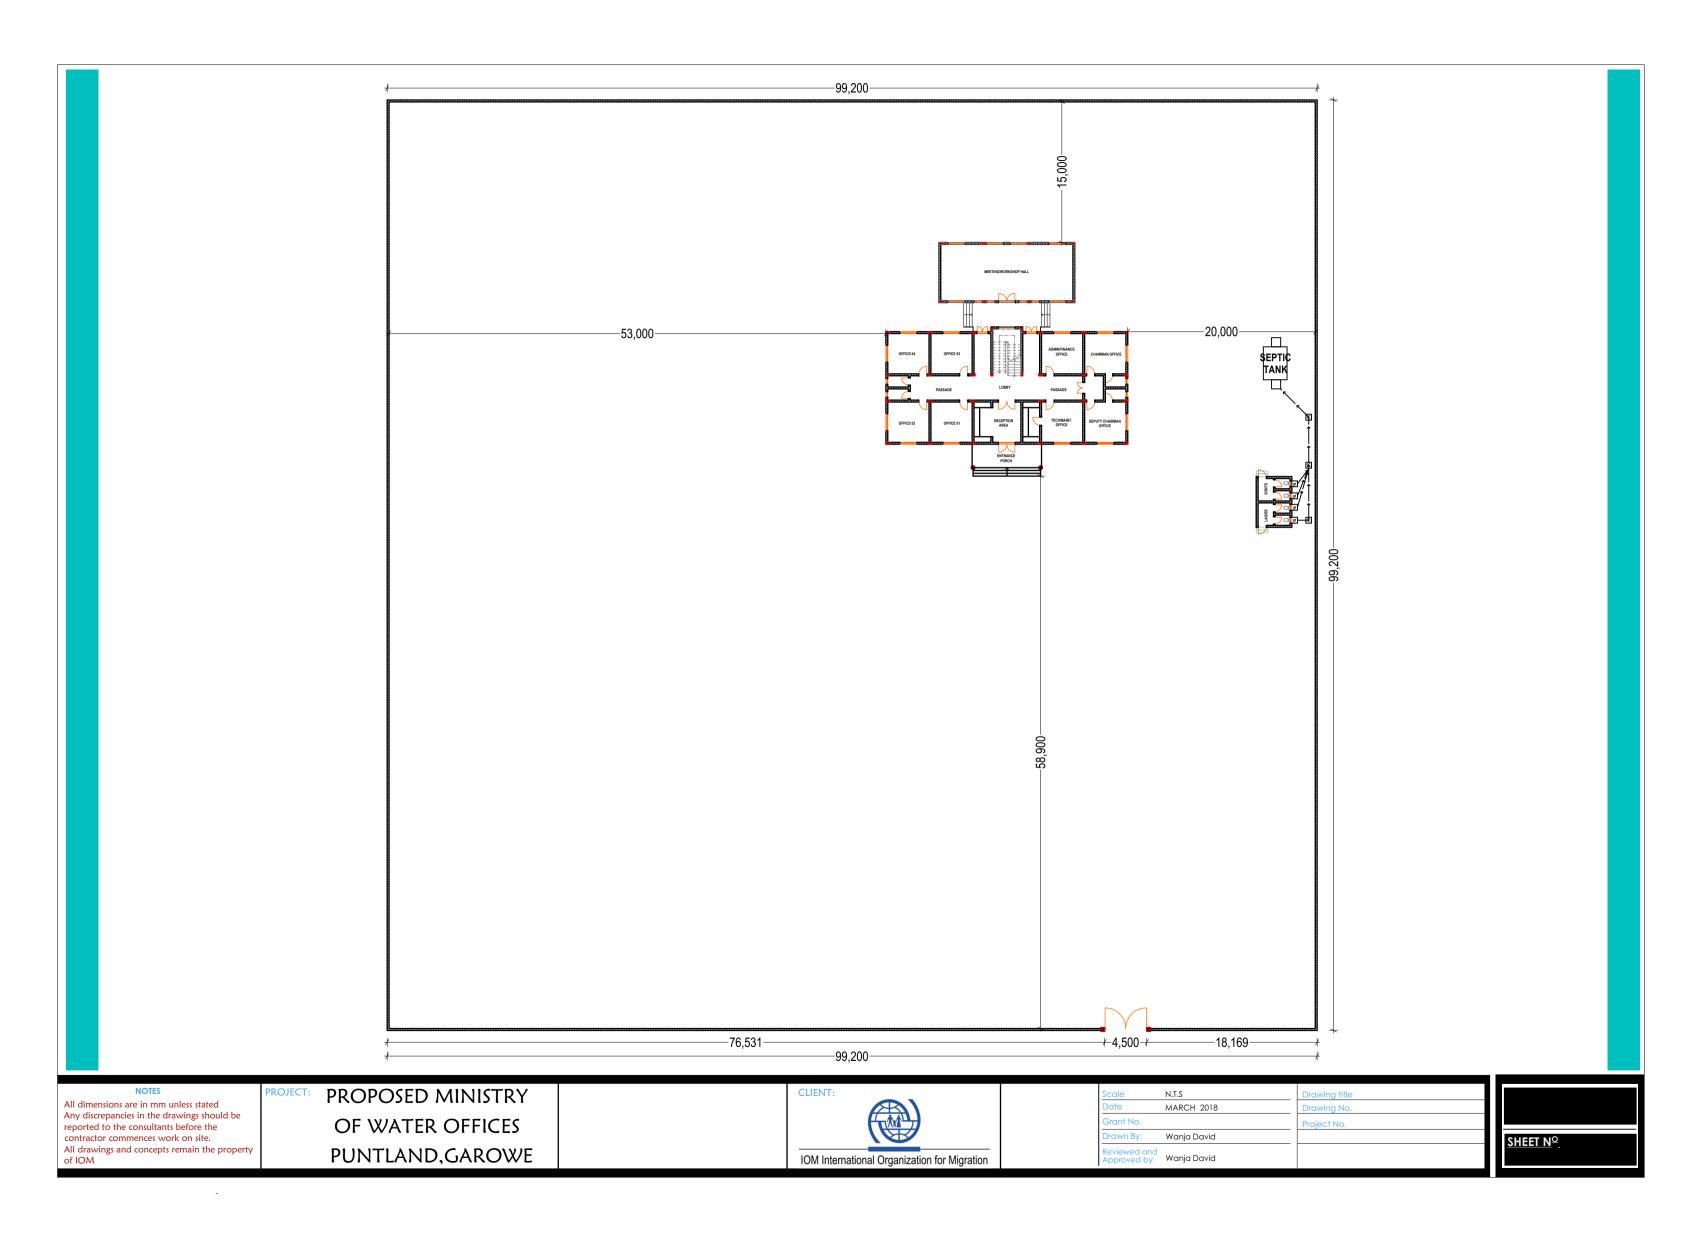

## PROPOSED WATER MINISTRY BUILDINGS IN GAROWE PUNTLAND

|                                                                                                                                                                       | ł                                                |        |                  |                            |         |                                                                                                      |
|-----------------------------------------------------------------------------------------------------------------------------------------------------------------------|--------------------------------------------------|--------|------------------|----------------------------|---------|------------------------------------------------------------------------------------------------------|
|                                                                                                                                                                       |                                                  |        |                  |                            | 15,000  |                                                                                                      |
|                                                                                                                                                                       |                                                  |        |                  | B<br>C<br>A                |         | <u> </u>                                                                                             |
|                                                                                                                                                                       |                                                  |        | 3,400            |                            | 3,400   |                                                                                                      |
|                                                                                                                                                                       |                                                  |        |                  | -58,900                    | -58,900 |                                                                                                      |
|                                                                                                                                                                       |                                                  |        |                  |                            |         |                                                                                                      |
| NOTES PROJECT: PRO                                                                                                                                                    |                                                  | 76,531 | 99,200<br>99,200 |                            | +4,50   |                                                                                                      |
| All dimensions are in mm unless stated<br>Any discrepancies in the drawings should be<br>reported to the consultants before the<br>contractor commences work on site. | POSED MINISTRY<br>WATER OFFICES<br>NTLAND,GAROWE |        |                  | Organization for Migration | G       | cale N.T.S<br>Date MARCH 2<br>Grant No.<br>Drawn By: Wanja Da<br>eviewed and<br>pproved by: Wanja Da |