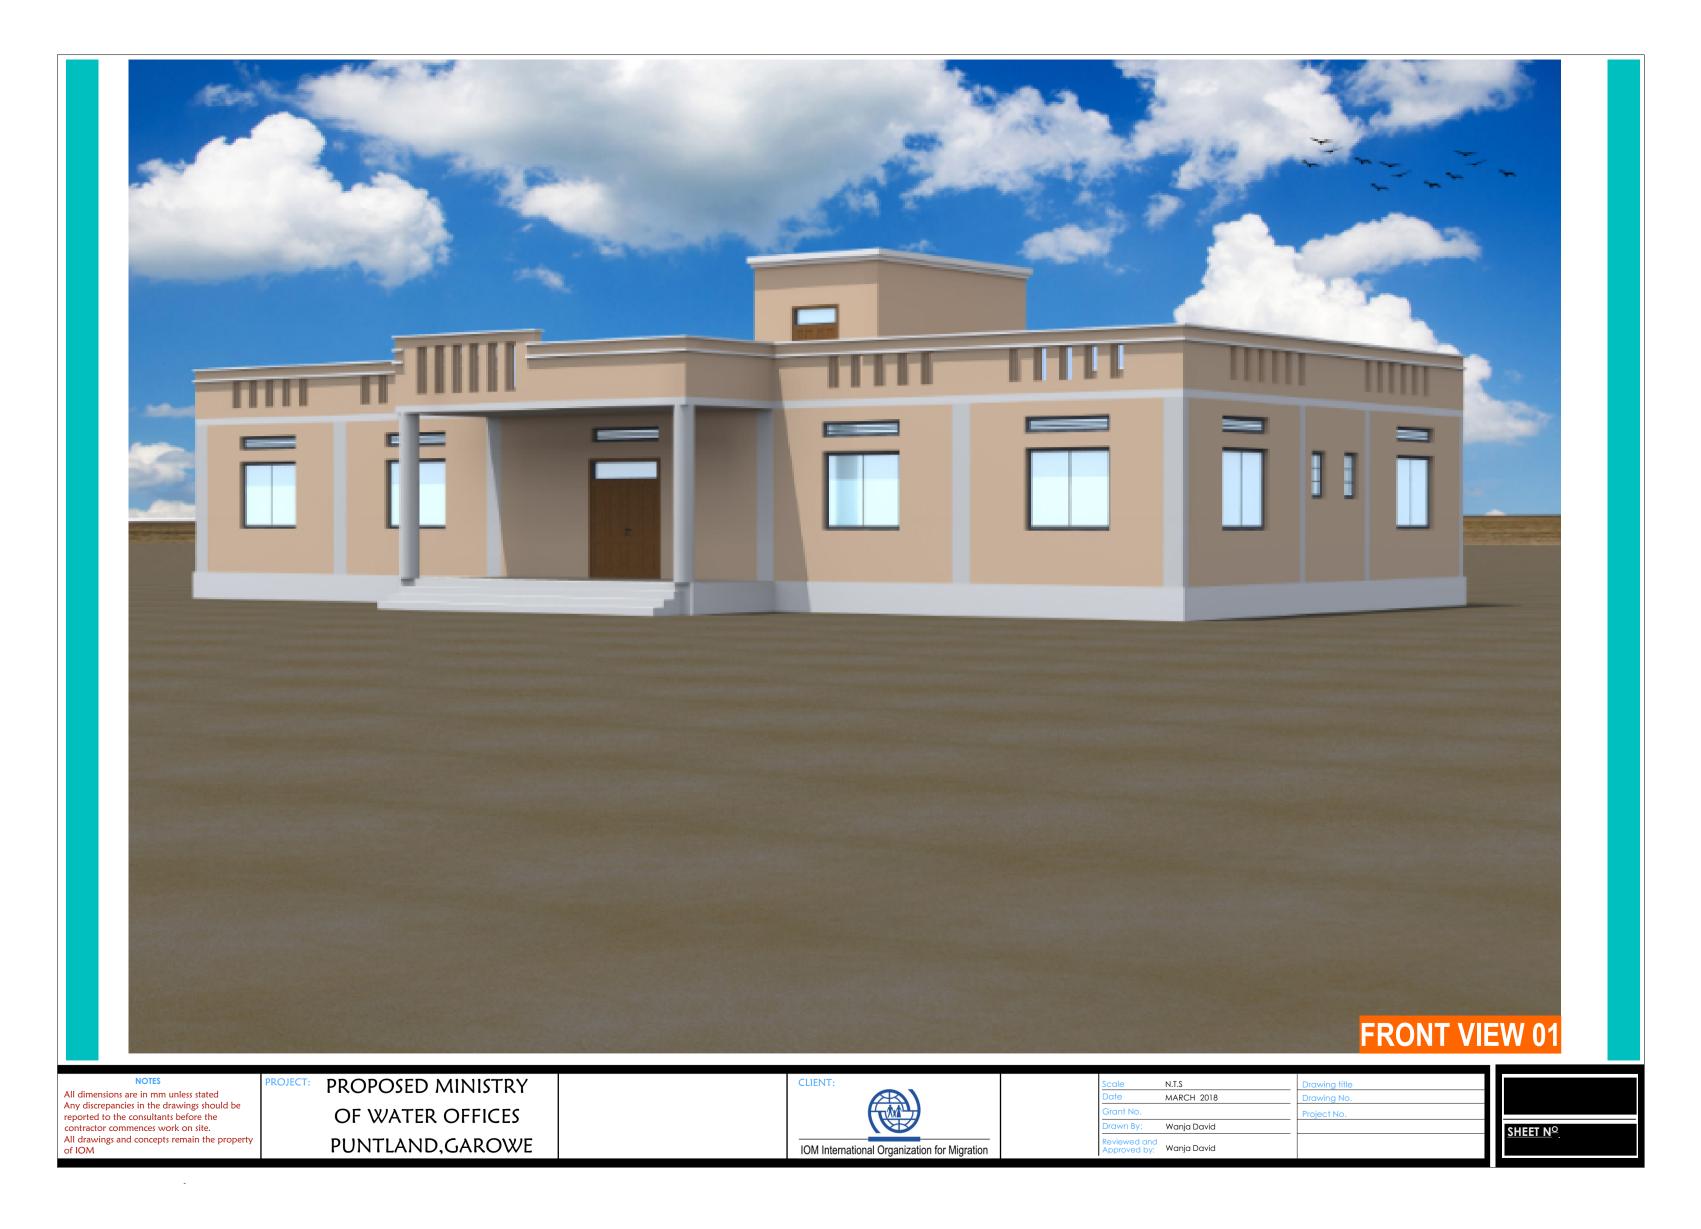

## PROPOSED WATER MINISTRY BUILDINGS IN GAROWE PUNTLAND

|                                                                                                                                                                       | ł                                                |        |                  |                            |         |                                                                                                      |
|-----------------------------------------------------------------------------------------------------------------------------------------------------------------------|--------------------------------------------------|--------|------------------|----------------------------|---------|------------------------------------------------------------------------------------------------------|
|                                                                                                                                                                       |                                                  |        |                  |                            | 15,000  |                                                                                                      |
|                                                                                                                                                                       |                                                  |        |                  | B<br>C<br>A                |         | <u> </u>                                                                                             |
|                                                                                                                                                                       |                                                  |        | 3,400            |                            | 3,400   |                                                                                                      |
|                                                                                                                                                                       |                                                  |        |                  | -58,900                    | -58,900 |                                                                                                      |
|                                                                                                                                                                       |                                                  |        |                  |                            |         |                                                                                                      |
| NOTES PROJECT: PRO                                                                                                                                                    |                                                  | 76,531 | 99,200<br>99,200 |                            | +4,50   |                                                                                                      |
| All dimensions are in mm unless stated<br>Any discrepancies in the drawings should be<br>reported to the consultants before the<br>contractor commences work on site. | POSED MINISTRY<br>WATER OFFICES<br>NTLAND,GAROWE |        |                  | Organization for Migration | G       | cale N.T.S<br>Date MARCH 2<br>Grant No.<br>Drawn By: Wanja Da<br>eviewed and<br>pproved by: Wanja Da |