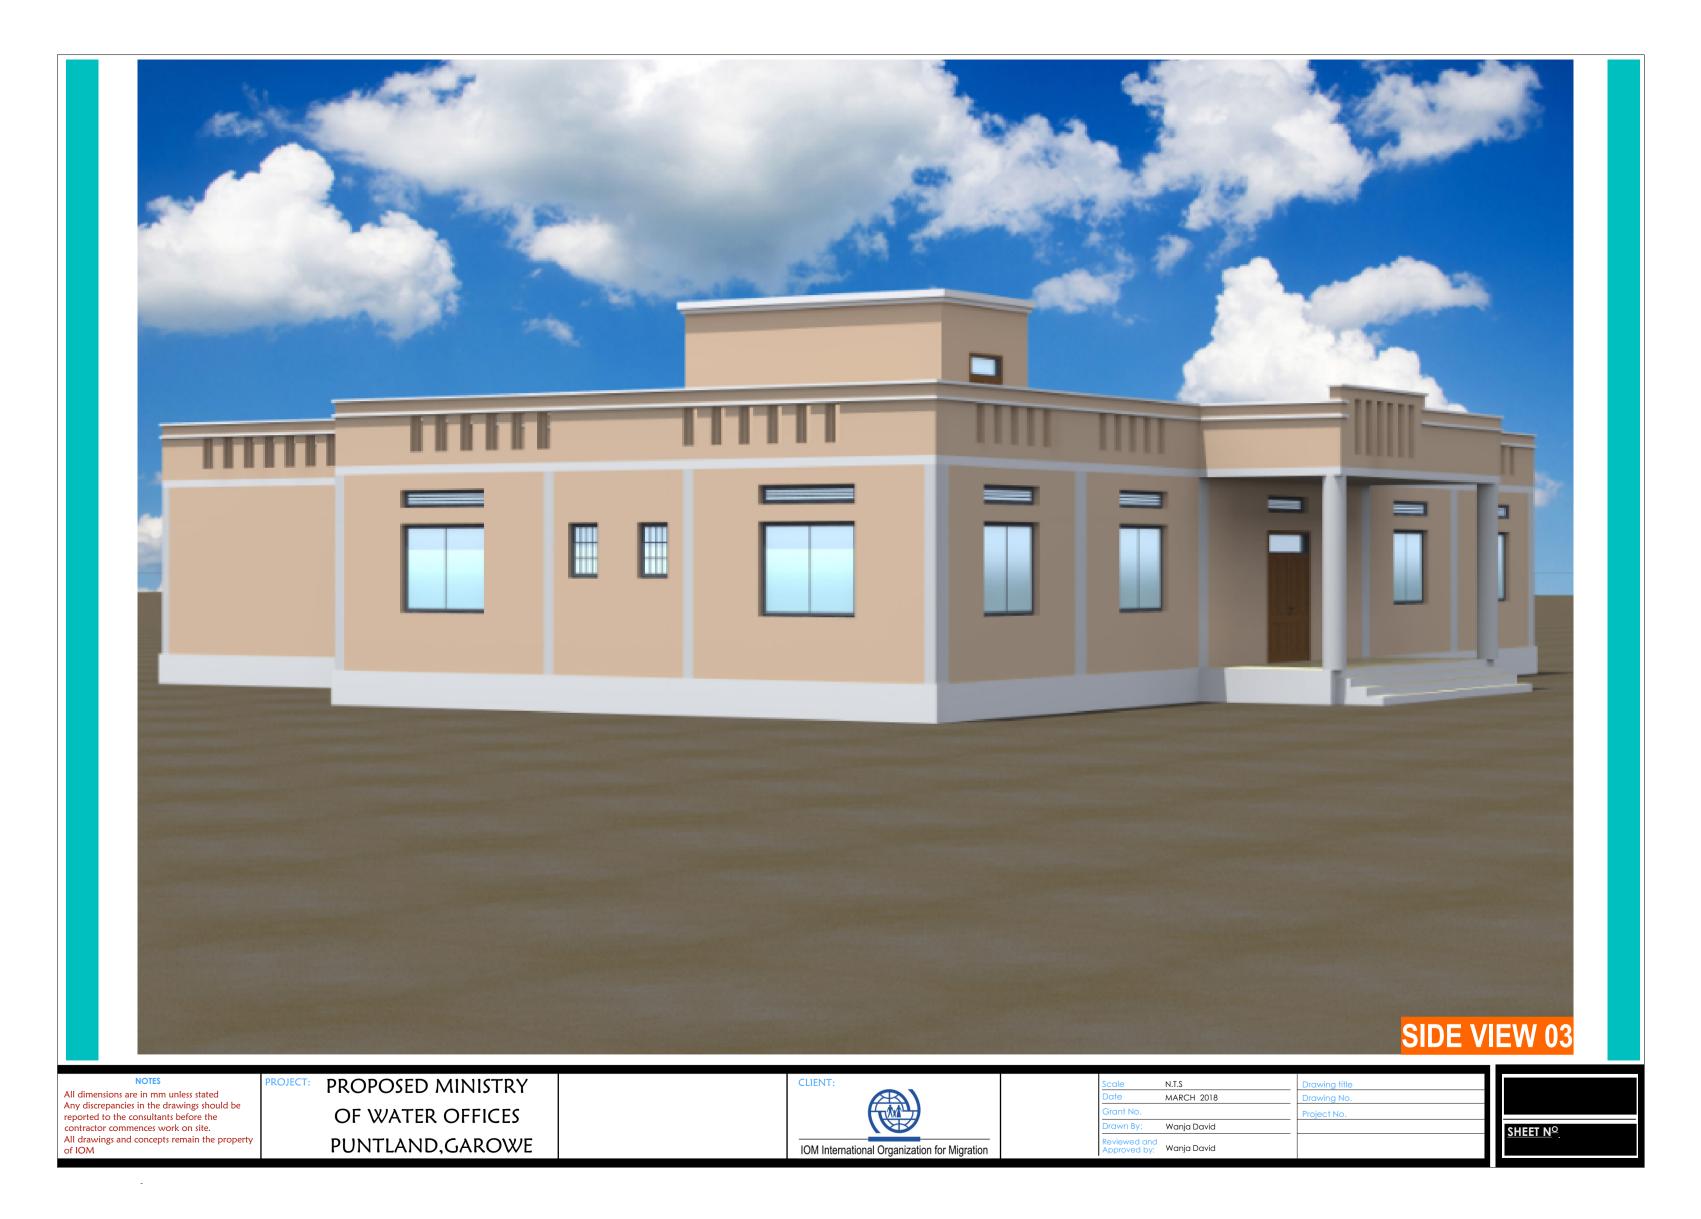

## PROPOSED WATER MINISTRY BUILDINGS IN GAROWE PUNTLAND

|                                                                                                                                                                       | ł                                                |        |                  |                            |         |                                                                                                      |
|-----------------------------------------------------------------------------------------------------------------------------------------------------------------------|--------------------------------------------------|--------|------------------|----------------------------|---------|------------------------------------------------------------------------------------------------------|
|                                                                                                                                                                       |                                                  |        |                  |                            | 15,000  |                                                                                                      |
|                                                                                                                                                                       |                                                  |        |                  | B<br>C<br>A                |         | <u> </u>                                                                                             |
|                                                                                                                                                                       |                                                  |        | 3,400            |                            | 3,400   |                                                                                                      |
|                                                                                                                                                                       |                                                  |        |                  | -58,900                    | -58,900 |                                                                                                      |
|                                                                                                                                                                       |                                                  |        |                  |                            |         |                                                                                                      |
| NOTES PROJECT: PRO                                                                                                                                                    |                                                  | 76,531 | 99,200<br>99,200 |                            | +4,50   |                                                                                                      |
| All dimensions are in mm unless stated<br>Any discrepancies in the drawings should be<br>reported to the consultants before the<br>contractor commences work on site. | POSED MINISTRY<br>WATER OFFICES<br>NTLAND,GAROWE |        |                  | Organization for Migration | G       | cale N.T.S<br>Date MARCH 2<br>Grant No.<br>Drawn By: Wanja Da<br>eviewed and<br>pproved by: Wanja Da |